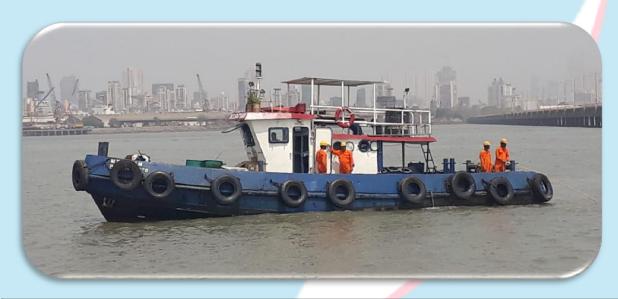

## M. T. Satyam Motor Tug

| Principal Particulars   |              | Machineries        |                       |
|-------------------------|--------------|--------------------|-----------------------|
| Name                    | M.T. Satyam  | Main Engines       | Ashok Leyland         |
| Built                   | 2012         | ВНР                | 165 BHP               |
| Туре                    | Motor Tug    | Propulsion         | Single screw          |
| <b>Port of Registry</b> | Mumbai       | Generator          | -                     |
| Registration No.        | BDR-IV-01470 | Steering Gear      | Hydraulic             |
| Capacity                | 4 Persons    | Additional         |                       |
| GRT                     | 30.94 T      | Navigational Aids  |                       |
| NRT                     | 09.28 T      | GPS                | Yes                   |
| LOA                     | 16.90 m      | Compass            | Yes                   |
| Beam                    | 4.38 m       | VHF                | Yes                   |
| Depth (moulded)         | 2.05 m       | Safety Equipment   |                       |
| Max.Draft               | 1.80 m       | Life Jackets       | 06 Nos. with SI light |
| Performance             |              | Life Buoys         | 02 Nos.               |
| Max. Speed              | 10 knots     | AIS                | Class B               |
| Fuel Cons (Underway)    | 0.3 MT/day   | Fire Extinguishers | 2 x Water/CO2         |
| Fuel Cons (at port)     | 0.1 MT/day   |                    | 2 x Foam (9I)         |
| Fuel Grade              | HF-HSD       |                    | 1 x DCP (5 Kg)        |